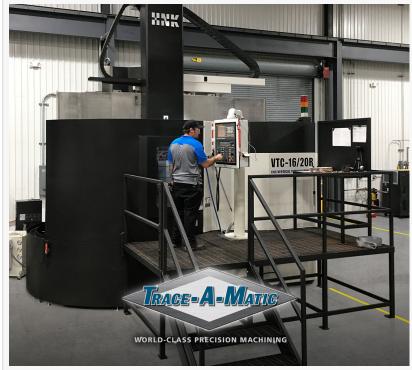

## Trace-a-Matic South Increases Machining Capability and Capacity

The latest machining center marks the tenth new installation for the company in 2019.

HOUSTON, TX, US, October 14, 2019 /EINPresswire.com/ -- CNC machining Trace-A-Matic Corporation has installed a new HNK VTC 16/20R CNC vertical turning center in Plant 1 at their Houston, TX location. It features live tooling, a C-axis indexing table, 63" chuck, 79" max swing, 65" max under rail, and a 35.4" max Z. Compact and rigid in design, it provides heavy-duty, precise turning, milling, drilling, and tapping capability. The center adds significant capacity and the ability to manufacture larger parts for the southern operation, serving general machining demand across all industry sectors.

"The HNK VTC brings opportunity as we expand our machining envelope to a turning diameter of 79" and 65"

New HNK VTC 16/20R CNC Vertical Turning Center

height," Joel Donohue, vice president, and general manager of Trace-A-Matic South said in a statement. "Trace-A-Matic continues its commitment to invest in the growth and success of our customers."