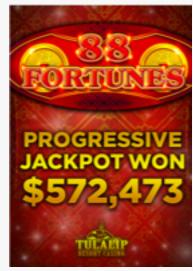

## Tulalip Resort Casino Player WINS Jackpot of more than \$572,000

Happy Guest Won Massive Progressive Jackpot on 88 Fortunes Slot Machine

TULALIP, WASHINGTON, USA, October 15, 2019 /EINPresswire.com/ -- Fortune favored another Tulalip Resort Casino guest (who chose to remain anonymous) with a massive progressive Jackpot payout of \$572,473 on the 88 Fortunes video slot machine. This jackpot was the largest paid out so far this year. The popular 88 Fortunes is a five-reel progressive video slot game from Bally Technologies with 243 ways to win. It's a Chinese themed game with a Fu-Bat jackpot where players must match three Baby symbols in order to win one of four progressive jackpots. The word 'Fu' means good fortune in Chinese. 88 Fortunes is just one of the latest and hottest slots featured at Tulalip Resort Casino.