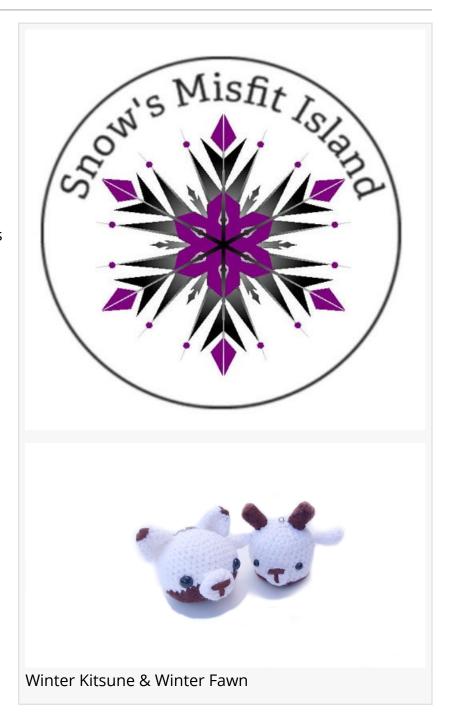

Ice Dragon Blue Mint Sprite Mystic Owl Winter Kitsune

Magical Winter Forest collection pieces range in price from \$21.60 - \$64

Jenny Snow is excited to welcome her fans to her new handmade product line collection they've been requesting.