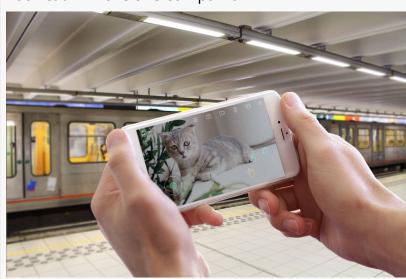

Ebo offers a solution. Not only does it serve as a companion to keep your pet happy and active but it also allows owners to interact with their pets from anywhere on the globe.

Ebo is WiFi ready and equipped with an HD camera and mic. Owners can access live video and audio feed via the Ebo app and interact with their fluffball while at work or on vacation. They can even record their voice to the bot so their cats never have to feel far from those loving belly rubs.