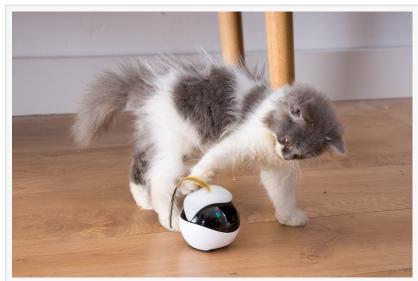

The little robot (about the size of a softball) may look like an average cat

toy, but it comes packed with loads of techy features like a 1080p camera, a microphone, WiFi connectivity, automatic docking/charging, self-learning AI, and activity and mood trackers.

When owners are busy, Ebo comes to life on its own and keeps cats company. It has multiple functions like rolling, spinning, dancing, and even flashing a built-in laser pointer. Ebo knows how to interact with each cat differently, as it's able to analyze behavior and react to different moods. It then mimics real-life actions so cats feel like they're playing with a living friend.