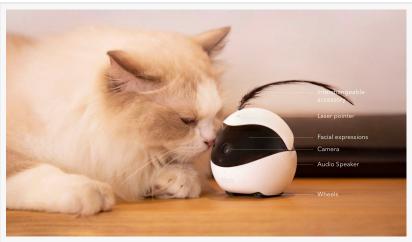

The little robot (about the size of a softball) may look like an average cat

toy, but it comes packed with loads of techy features like a 1080p camera, a microphone, WiFi connectivity, automatic docking/charging, self-learning AI, and activity and mood trackers.

## Other notable features include:

- •Dbstacle avoidance: Ebo can "see" where it's going so it doesn't knock things over.
- •Bcheduling: Use the app to tell Ebo when to come to life and when to go to sleep every day (e.g. when you go to work and at night).
- •Image and video capture: Use the app to take photos and videos of your cat from Ebo's perspective.
- •Adorable "facial" expressions: Ebo has digital eyes and a cute tail, making it feel like a part of the family.