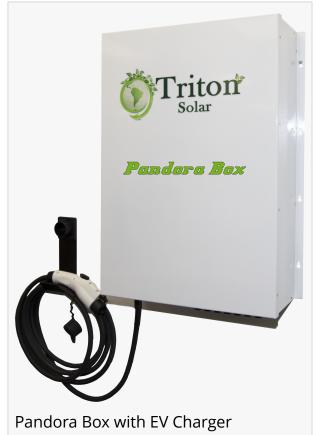

## Triton Solar Launches World's First Comprehensive & Compact Solar Battery with Inverter –Triton Pandora Box

CHERRY HILL, NJ, UNITED STATES, December 13, 2019 / EINPresswire.com/ -- Triton Pandora Box is the ideal compact single-phase inverter for residential and small-scale commercial applications with a power category of 5 kW inverter & 10kwh battery storage. In accordance with ESA rules for residential applications, the Triton Pandora Box can operate efficiently at a maximum input voltage of 600 V from solar PV & wind turbines. Industry-leading features now come standard with the Triton Pandora Box, including inbuilt wireless monitoring (GSM/Wi-Fi) via Triton CMS online and mobile platform.

The Pandora Box is the only system to have EMP Blocking system built-in.

Triton Solar, worldwide leader of solar cells, solar batteries and energy management solutions as launched the path-breaking alternate energy management solution -the transformer-less Triton Pandora Box in a worldwide launch.

Triton Pandora Box is a single device comes with the following:

- 1. Smart Inverter
- 2. Inbuilt Energy Management System
- 3. Integrated IoT

Talking about this major development, Himanshu B Patel, Founder, and MD of Triton Solar stated, "This new introduction is great innovation and getting considered as a path-breaking product for alternate energy management. This is not only cost-effective and extremely user friendly. The IoT integration in this product makes it even more useful as with this feature users