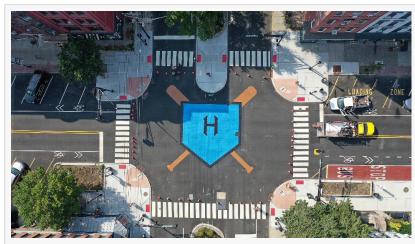

Endurablend Hits a Grand Slam on Hoboken's Washington Street. This intersection marks the exact location of the baseball infield.

The City of Hoboken also chose to use our Endurablend <u>polymer cement</u> <u>micro-surfacing treatment</u> to help in

The baseball tribute in Hoboken NJ

the revitalization of Washington Street in the center of downtown Hoboken. Endurablend was used for the green-colored bike lanes to help delineate the dedicated lane to the motorist and to improve safety for the bicyclist. The bus stops were treated with a red Endurablend to help