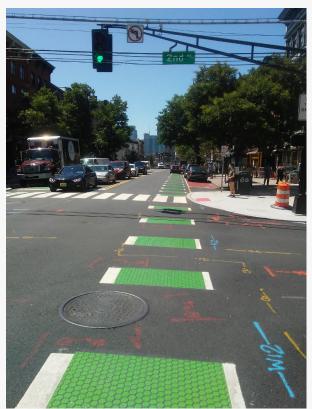

The baseball tribute in Hoboken NJ

the revitalization of Washington Street in the center of downtown Hoboken. Endurablend was used for the green-colored bike lanes to help delineate the dedicated lane to the motorist and to improve safety for the bicyclist. The bus stops were treated with a red Endurablend to help

designate the bus stop. Both applications used a hexagon pattern to help minimize rainwater on the surface to improve safety.

"

Endurablend Hits a Grand Slam on Hoboken's Washington Street. This intersection marks the exact location of the baseball infield."