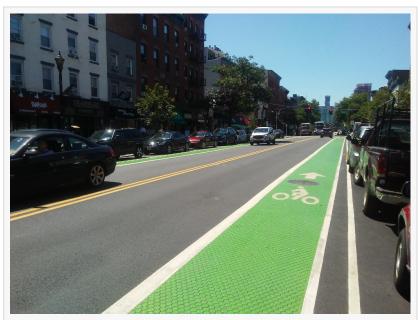

The baseball tribute in Hoboken NJ

the revitalization of Washington Street in the center of downtown Hoboken. Endurablend was used for the green-colored bike lanes to help delineate the dedicated lane to the motorist and to improve safety for the bicyclist. The bus stops were treated with a red Endurablend to help

designate the bus stop. Both applications used a hexagon pattern to help minimize rainwater on the surface to improve safety.

"

Endurablend Hits a Grand Slam on Hoboken's Washington Street. This intersection marks the exact location of the baseball infield."

Mike Plath
Pavement Surface Coatings
+18662152809
email us here
Visit us on social media:
Facebook
Twitter

Hoboken, NJ Green Bike Lanes

Hoboken, NJ Green Bike Lanes

This press release can be viewed online at: http://www.einpresswire.com