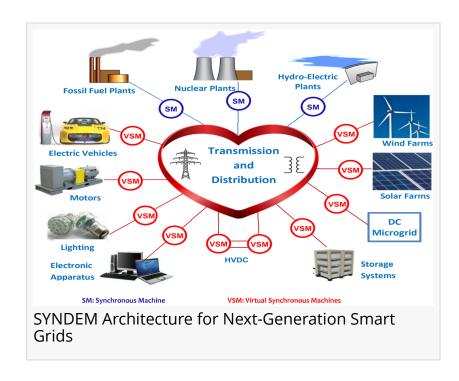

## **About Syndem**

Syndem is leading the global development of next-generation smart grids based on the synchronization-and-democratization mechanism to harmonize the integration of renewable energy sources (such as wind and solar), electric vehicles, storage, flexible loads etc. This will enable autonomous operation of power systems without relying on communication networks, improving grid stability, reliability, security, and sustainability. Learn more at <a href="https://www.syndem.com">www.syndem.com</a>.