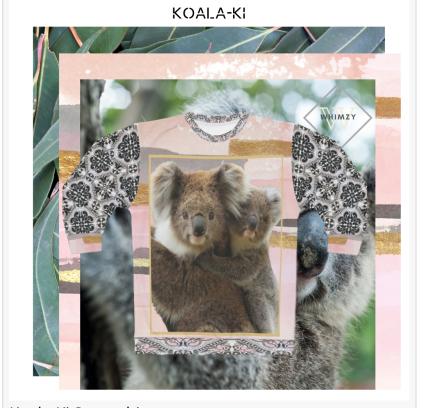

## **PATTERNS & PALETTES**

As you peruse the Koala-Ki collection, you'll see the same attention to detail and quality that Whimzy Tees is known for. The line features clothing articles such as sweatshirts, traditional tees, crop tees, rashguards, and leggings. The clothing features a medley of neutral hues such as gray,

black, and white; strewn against a pink background. Each article also showcases bold contrasting mosaic patterns that complement the iconic koala imagery. These items are made to order as Whimzy Tees is acutely aware of its carbon footprint and keeping it as small as possible.

Koala-Ki Rashguard

Koala-Ki Sweatshirt

coordinating colors and contrasting patterns. This allows shoppers to mix and match separate articles to create their own signature ensembles. Whimzy Tees has also recently partnered with That Hoody Shop to produce a line of hoodies and joggers for the sophisticated millennial shopper who appreciates unique and limited edition designs.