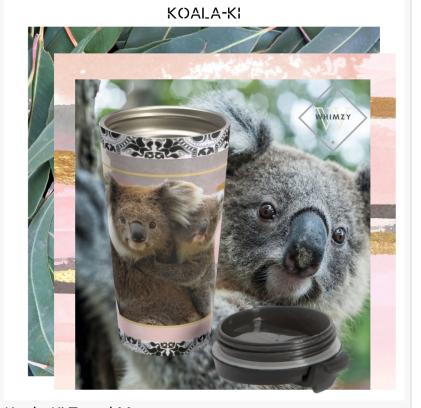

#### WILDLIFE APPRECIATION

Koala lovers will also find a range of additional collection items that include fanny packs, ceramic mugs, beach bags, laptop sleeves, and even a stainless steel travel mug. These unique items make extraordinary gifts in their own right but also because they pay tribute to Australia's unique wildlife and one of the country's leading animal ambassadors, the evercharming koala bear.

Anita Olesen Whimzy Tees +1 650-395-7458 email us here Visit us on social media: Facebook Twitter

Koala-Ki Laptop Sleeve

Koala-Ki Travel Mug

This press release can be viewed online at: http://www.einpresswire.com