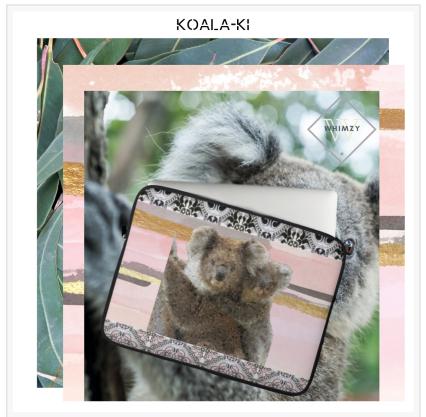

#### WILDLIFE APPRECIATION

Koala lovers will also find a range of additional collection items that include fanny packs, ceramic mugs, beach bags, laptop sleeves, and even a stainless steel travel mug. These unique items make extraordinary gifts in their own right but also because they pay tribute to Australia's unique wildlife and one of the country's leading animal ambassadors, the evercharming koala bear.

Anita Olesen Whimzy Tees +1 650-395-7458 email us here Visit us on social media: Facebook Twitter

Koala-Ki Laptop Sleeve

Koala-Ki Travel Mug

This press release can be viewed online at: http://www.einpresswire.com