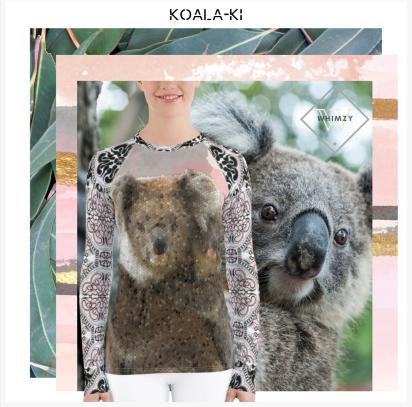

## **PATTERNS & PALETTES**

As you peruse the Koala-Ki collection, you'll see the same attention to detail and quality that Whimzy Tees is known for. The line features clothing articles such as sweatshirts, traditional tees, crop tees, rashguards, and leggings. The clothing features a medley of neutral hues such as gray,

black, and white; strewn against a pink background. Each article also showcases bold contrasting mosaic patterns that complement the iconic koala imagery. These items are made to order as Whimzy Tees is acutely aware of its carbon footprint and keeping it as small as possible.

Koala-Ki Rashguard

Koala-Ki Sweatshirt

coordinating colors and contrasting patterns. This allows shoppers to mix and match separate articles to create their own signature ensembles. Whimzy Tees has also recently partnered with That Hoody Shop to produce a line of hoodies and joggers for the sophisticated millennial shopper who appreciates unique and limited edition designs.