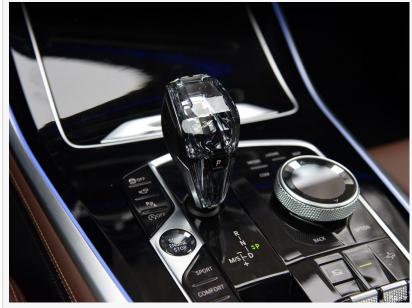

## Car Analysis, Inc. launches new line of accessories for BMW.

Car Analysis, Inc. is introducing the Crystal Series – a new line of high-end accessories for the interior of BMW vehicles.

LAGUNA HILLS, CALIFORNIA, UNITED STATES, February 13, 2020 /EINPresswire.com/ -- The accessories feature control surfaces made of synthetic, diamond-cut crystal, similar to Swarovski crystal. The crystal is integrated into the iDrive controller knob, the gear selector lever, the Start/Stop button and the volume knob. It gives the interior a highly fashionable look and feel, with eyecatching facets reflecting the light.

Martin Thoren, president of Car Analysis: – We are very excited about applying our long-time knowledge of BMW cars and professional marketing

Crystal Series: Start/Stop Button, Gear Selector Lever, Multimedia Controller Knob