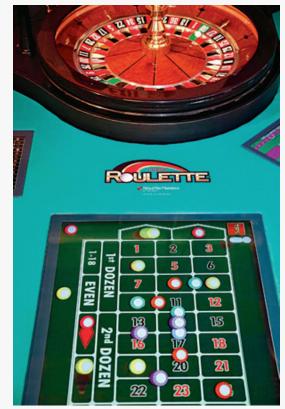

## Get to Spinning and Winning at Tulalip Resort Casino

Discover their Newest Edition with i-table Roulette on February 21, 2020

TULALIP, WASHINGTON, UNITED STATES, February 21, 2020 /EINPresswire.com/ -- Looking for something familiar but new to play with a bit of a...spin? i-table Roulette is the hottest new game that takes an old-fashioned favorite to new heights! This evolutionary step in gaming is unbelievably thrilling as it introduces electronic betting screens housed within a traditional roulette table design. Take advantage of the quick and easy to use electronic betting screen to quicken the pace for spinning and winning. You still get all the amazing interaction of working with the dealer but immediate feedback on your automated pays and takes! itable Roulette will liven up the action by creating additional spins per hour that will take your breath away.

A New Way to Spin and Win at Tulalip Resort Casino

i-table Roulette comes to Tulalip Resort Casino on February 21, 2020

the Condé Nast Traveler Gold and Traveler Top 100 Resorts lists. The property includes 192,000 square feet of gaming excitement; a luxury hotel featuring 370 guest rooms and suites; 30,000 square feet of premier meeting, convention and wedding space; the full-service T Spa; and eight dining venues. It also showcases the intimate Canoes Cabaret and a 3,000-seat amphitheater. Nearby, find the Hibulb Cultural Center and Natural History Preserve, Cabela's and 130 designer names at the Seattle Premium Outlets. The Resort Casino is conveniently located between