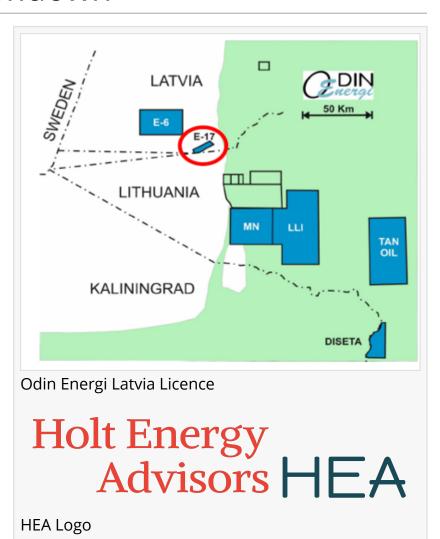

## HEA appointed advisor for Odin Energi's Latvian Licence farmdown

Odin Energi is looking for a partner(s) to join the licence ahead of drilling the E-17 prospect in 2021 which may contain up to 85mmbo

The licence was awarded in January 2018 and since award the group have acquired and interpreted a new 3D seismic survey to mature the E-17 prospect ready for drilling in 2021.

Odin Energi now seeks to bring in one or more partners to fund and deliver the forward work plan including a 2021 exploration well.

E-17 is a Caledonian aged closure located about 10km from the coastline in water depth of 25m. The prospect has reserves potential of 85 mmbo with the Cambrian reservoir target located at a depth of 1,370m SS.