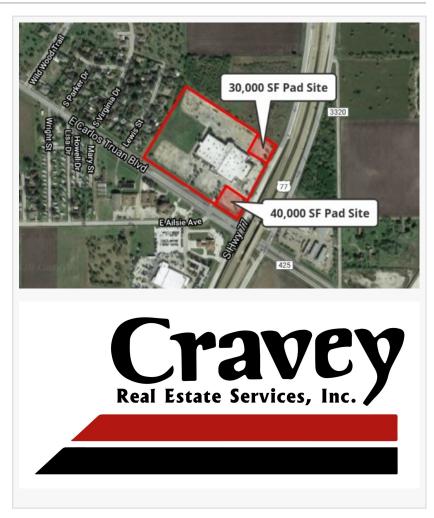

## Cravey Real Estate Services, Inc. Awarded Manangement and Leasing of Wildhorse Crossing

KINGSVILLE, TEXAS, UNITED STATES, April 1, 2020 /EINPresswire.com/ --<u>Cravey Real Estate Services, Inc.</u> has been awarded the management and leasing of space in Wildhorse Crossing Mall. Wildhorse Crossing Mall is located in Kingsville, TX on Highway 77 and Carlos Truan Blvd. The retail facility has various spaces available ranging in size from 1,740 SF up to 15,797 SF of contiguous space. Pad sites also available for sale, land lease or build to suit.