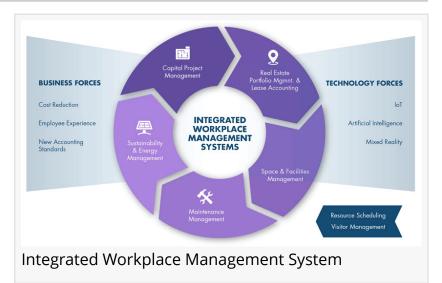

Free Sample Report + All Related Graphs & Charts @: https://www.advancemarketanalytics.com/samplereport/35224-global-integrated-workplace-managementsystem-market

Integrated workplace management system is a software platform that helps organizations to optimize the use of workplace resources such as management of a companyâ€<sup>™</sup>s real estate portfolio, infrastructure and facilities assets. It is an advanced technology platform designed to help leading organizations manage their RE/FM and asset portfolio more effectively.

• Dnexplored Benefits of Facility and Workplace Management

The Global Integrated Workplace Management System Market segments and Market Data Break Down are illuminated below:

by Application (Public Sector, Telecommunications and IT, Manufacturing, BFSI, Real Estate and Construction, Retail, Healthcare, Education, Others), Function (Real Estate Management, Capital Project Management, Facilities Management, Maintenance Management, Sustainability and Energy Management), Deployment (On-Premises, Cloud-based)