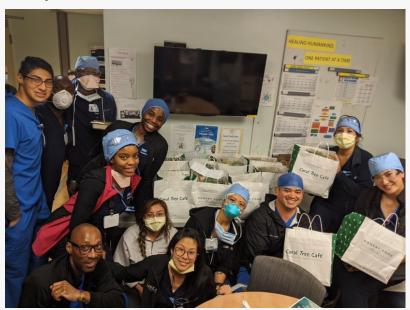

Cedars Sinai.

overworked hours and being understaffed. With the help of the Brentwood Community Council, Ella's Meal Bridge, the Pacific Palisades Community, BREADBAR LA, and the support of their incredible patrons in Brentwood & Encino, Coral Tree Café began their "Donate a Meal" Program to make these donations possible.

Through this program, Coral Tree Café bridges the gap between individuals looking to give back by coordinating incoming donations, and then fulfilling & delivering these donations to various first responder groups in need. Coral Tree Café has already collected nearly 400 meal donations for the following hospitals: Saint John's Santa Monica ER, Veteran's Homeless COVID Shelter + VA Hospital staff, UCLA Santa Monica ER and Cedars-Sinai Hospital. They are working on compiling more donations to benefit LAFD, LAPD, and other hospitals or medical centers in need of meals.