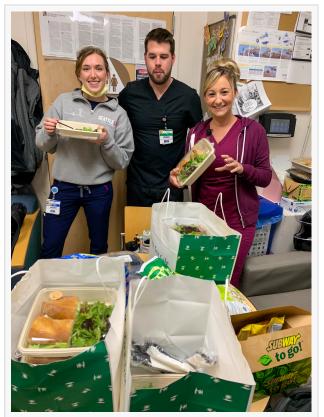

Through this program, Coral Tree Café bridges the gap between individuals looking to give back by coordinating incoming donations, and then fulfilling & delivering these donations to various first responder groups in need. Coral Tree Café has already collected nearly 400 meal donations for the following hospitals: Saint John's Santa Monica ER, Veteran's Homeless COVID Shelter + VA Hospital staff, UCLA Santa Monica ER and Cedars-Sinai Hospital. They are working on compiling more donations to benefit LAFD, LAPD, and other hospitals or medical centers in need of meals.

Our current donations in progress (Updated as of 4/13/20):

Saint John's Hospital Santa Monica on 4/3/20: 55 Meals

Homeless Veteran's Covid Isolation + VA Hospital Staff on 4/6/20: 32 Meals

UCLA Santa Monica ER on 4/7/20: 54 Meals Cedars-Sinai Hospital on 4/8/20: 42 Meals Saint John's Hospital Santa Monica on 4/10/20: 110 Meals