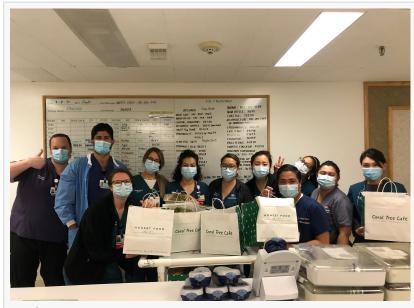

Through this program, Coral Tree Café bridges the gap between individuals looking to give back by coordinating incoming donations, and then fulfilling & delivering these donations to various first responder groups in need. Coral Tree Café has already collected nearly 400 meal donations for the following hospitals: Saint John's Santa Monica ER, Veteran's Homeless COVID Shelter + VA Hospital staff, UCLA Santa Monica ER and Cedars-Sinai Hospital. They are working on compiling more donations to benefit LAFD, LAPD, and other hospitals or medical centers in need of meals.

Our current donations in progress (Updated as of 4/13/20):

Saint John's Hospital Santa Monica on 4/3/20: 55 Meals

Homeless Veteran's Covid Isolation + VA Hospital Staff on 4/6/20: 32 Meals

UCLA Santa Monica ER on 4/7/20: 54 Meals Cedars-Sinai Hospital on 4/8/20: 42 Meals Saint John's Hospital Santa Monica on 4/10/20: 110 Meals