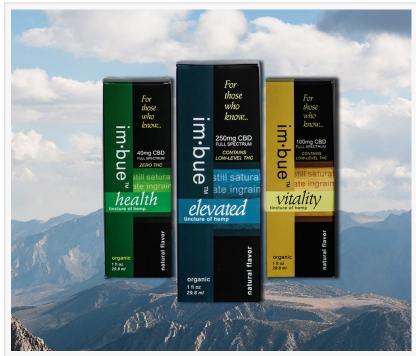

The product is available from select retailers and pharmacies, and online at www.imbuebotanicals.com

ABOUT Imbue Botanicals, LLC:

Imbue Botanicals offers an extensive line of full spectrum, premium CBD products produced from organically grown Colorado hemp, including tinctures, capsules, topical CBD lotions and salves. Their premium Colorado

Imbue Botanicals-for those who know

grown hemp CBD products are non GMO, cruelty free and vegan. Available in their own online CBD store, <u>www.imbuebotanicals.com</u>, or through other select retailers, their products offer exceptional quality, superb packaging and unmatched value.