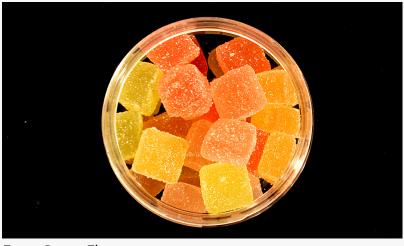

10mg Premium CBD Gummy

Four Great Flavors

you're getting a gummy that lives up to Imbue standards, all at a lower price!"

With mixed natural flavors of green apple, raspberry lemonade, mango and watermelon, they're sure to be a sweet spot in your day. Packaged in a unique clear container with 30 each.