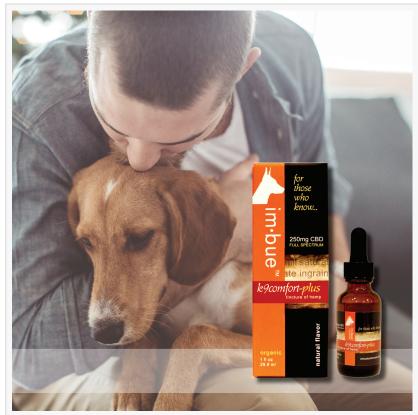

k9comfort-plus tincture for dogs

Imbue Botanicals - CBD for those who know

diverse portfolio of clientele. At JAA, they place a significant focus on appealing to human emotion and psyche. They can handle all aspects of design and marketing needs through their

Imbue Botanical's introduced its k9comfort-plus tincture last fall. Packing a powerful 250 mg of

Broad Spectrum CBD per bottle, it's ideal for those instances when a fast acting and highly absorbable product is required.