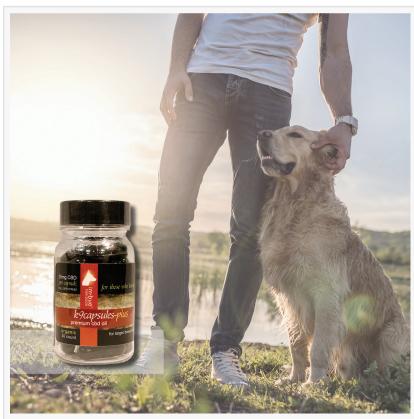

k9capsules 25mg CBD capsules for larger dogs

Imbue Botanicals offers an extensive

line of premium CBD products produced from organically grown Colorado hemp, including CBD tinctures and CBD capsules and CBD topicals for both <u>people and pets</u>.

PALM SPRINGS, CA, UNITED STATES, May 20, 2020 /EINPresswire.com/ -- Imbue Botanicals, LLC a Wyoming based company, is pleased to introduce its k9capsules-plus full spectrum capsules to complete its higher strength canine line. Packaged in a recyclable bottle with 30 capsules each, 750 mg CBD per bottle, the product addition is a further expansion of its existing pet product line which includes tinctures, capsules and topicals for dogs, cats, horses and cattle.

"We're so excited to introduce our new k9capsules-plus" said Tom Bauer, Managing Member of Imbue Botanicals. "Recent research suggests that stronger potencies may well benefit canines with regards to certain issues. Having a stronger product especially for larger breed canines ensures we are providing the right choices for pet owners. Specifically for larger dogs with the most demanding issues, we've developed our strongest im·bue K9 capsule yet. Our vegan capsules are colored with natural chlorophyll and contain the same Full Spectrum formulation, just in significantly higher concentration."