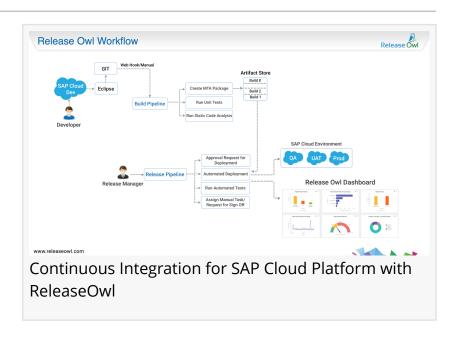

In addition to the core features like:

- Automated Packaging and Deployment of SAP cloud applications
- •Advanced Build Pipelines and Release Pipelines

Experience DevOps for SAP Cloud, built on SAP Cloud with ReleaseOwl"

Niranjan Gattupalli

Approval Process for deployments

Ability to track and manage manual steps

The following are the key features introduced in Releaseowl 1.2:

Sonarqube integration : Customers now can integrate their

on-prem sonarqube with ReleaseOwl or use the out-of-box SAAS integration of Sonarqube. Inbox approval history: Inbox history will provide complete audit of all the approvals in the release ( with filters on users, and pipelines)