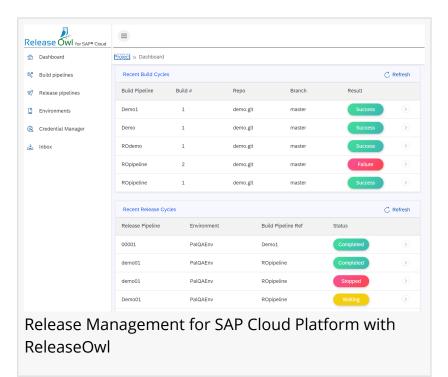

on-prem sonarqube with ReleaseOwl or use the out-of-box SAAS integration of Sonarqube. Inbox approval history: Inbox history will provide complete audit of all the approvals in the release ( with filters on users, and pipelines)