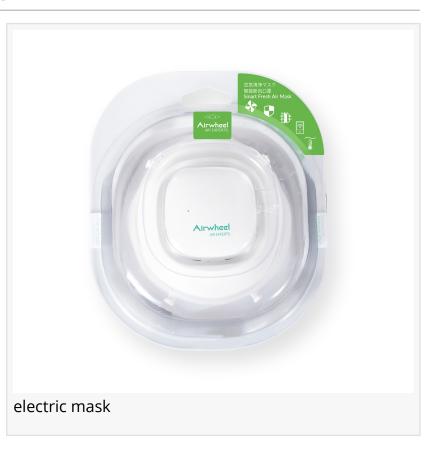

## Airwheel F3 sport dust mask makes full use of technology to change masks

Airwheel has specially launched a smart fresh air mask F3, which uses the power of technology to transform the mask.

BRUSSELS, BELGIUM, August 5, 2020 /EINPresswire.com/ -- Abstract: Because of the epidemic situation, masks are still a necessity for going out, but it is just the sullen feeling of serial connection that can withstand many people. In order to help people to breathe smoothly and avoid the suffocating experience, Airwheel has specially launched a smart fresh air mask F3, which uses the power of technology to transform the mask.

## Airwheel F3 electric mask

EIN Presswire's priority is source transparency. We do not allow opaque clients, and our editors try to be careful about weeding out false and misleading content. As a user, if you see something we have missed, please do bring it to our attention. Your help is welcome. EIN Presswire, Everyone's Internet News Presswire™, tries to define some of the boundaries that are reasonable in today's world. Please see our Editorial Guidelines for more information. © 1995-2020 IPD Group, Inc. All Right Reserved.