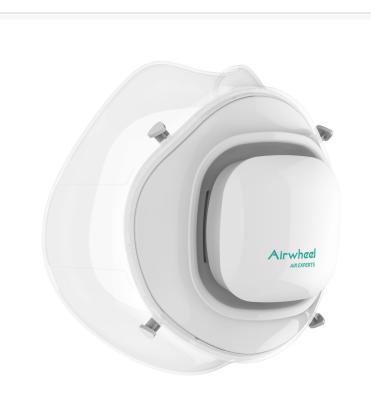

Traditional disposable masks causes discomfort in wearing experience. Worse, the multi-layer structure adds

resistance to breathing. In order to change this wearing experience, <u>Airwheel F3 smart fresh air</u> <u>mask</u> adopts ergonomic three-dimensional design. The edge of the mask can fit the curve of the face to ensure hermeticity, while there is enough space inside the mask to keep the mouth and nose from being suffocated by covering. At the same time, it also specially designed an aerodynamic system, which can actively enter the air inside the mask, to solve the resistance problem of air when passing through the filter.

In order to further improve the comfort of wearing the breathing experience, Airwheel F3 air expert is also equipped with a professional sensor. After the smart mode is turned on, it can detect the dynamic and static state of the wearer, and can automatically adjust the wind speed to make breathing more comfortable. In addition, its silicone lanyard is made of high-softness material, close to the skin hardness, and is designed with multiple gears to adjust. While meeting the needs of users with different head circumferences, you can also flexibly choose the ear hanging type and headband style to meet different needs.

In terms of protection, Airwheel F3 sport dust mask adopts 4-layer highefficiency filtration technology, including skin-friendly non-woven fabric layer, high-efficiency melt-blown fabric layer, activated carbon layer, non-woven fabric protection layer, which can effectively block PM2.5, harmful substances such as bacteria and viruses.

Airwheel F3 smart mask adopts a modular design, which can be quickly disassembled without tools. After disassembly, the filter can be replaced according to the usage. The fresh air module is located outside the filter and does not directly contact the wearer. The remaining parts are made of high temperature resistant materials, which can be sterilized by high temperature water boiling or alcohol wiping and disinfection.