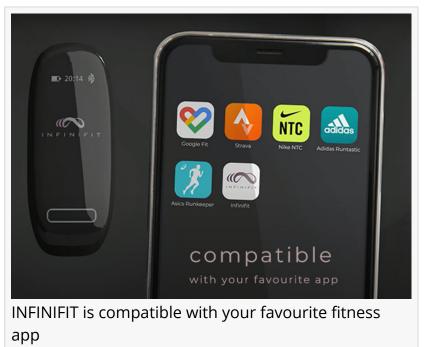

## COMPATIBILITY

INFINIFIT Smart Fitness Tracker is highly compatible, working with iOS and Android devices. It comes with its own easy-to-use fitness tracking app, but gives you the freedom to connect to some of the most popular fitness apps. Giving the user total control and the ability to retain existing fitness data

Compatible apps include: Google Fit Strava Nike NTC The INFINIFIT Smart Fitness Tracker is available for pre-order now at <a href="http://www.getinfinifit.com/">http://www.getinfinifit.com/</a>