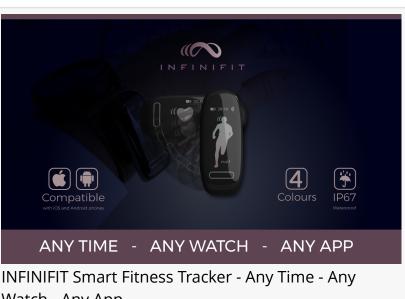

INFINIFIT are redefining fitness wearables, and offering a better alternative. If you already have a watch

INFINIFIT Smartwatch worn under your sleeve

you love, the INFINIFIT Smart Fitness Tracker is a simple and cost-effective way to add smart functionality – it comes in a choice of four colours, complete with alerts and notifications, and seamless integration with all major fitness apps.

<u>Pre-order now via Indigigo for £75, or</u> <u>buy a two-device bundle for £120</u>

KEY FEATURES INFINIFIT has all the popular functions of a smartwatch including:

Finger touch UI
Pedometer (steps, calories, distance)
Exercise modes (walking/running, sit-ups, skipping)
Ambient temperature
Sleep monitoring
Dynamic heart rate
Blood pressure
Caller ID
SMS, e-mail, and social media notifications
Alarm and Calendar notifications

With a 7-day battery life and waterproofing to IP67 standard (up to 1 meter (or 3.3 feet) for up to 30 mins), the INFINIFIT Smart Fitness Tracker is designed to seamlessly fit into your daily routine.

The sleek design can also be personalised to match your watch strap, with four colour options (black, silver, gold and rose gold) available.

## COMPATIBILITY

INFINIFIT Smart Fitness Tracker is highly compatible, working with iOS and Android devices. It comes with its own easy-to-use fitness tracking app, but gives you the freedom to connect to some of the most popular fitness apps. Giving the user total control and the ability to retain existing fitness data