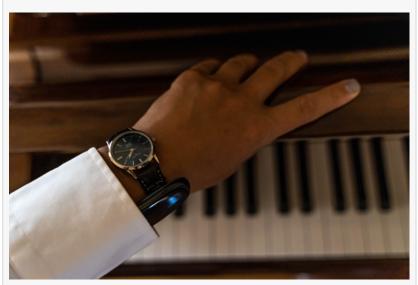

INFINIFIT

Compatible
with IOS and Android phones

ANY TIME - ANY WATCH - ANY APP

INFINIFIT Smart Fitness Tracker - Any Time - Any Watch - Any App

INFINIFIT Smartwatch worn under your sleeve

and seamless integration with all major fitness apps.

## THE DESIGN

The device's patented clip design enables the unique casing to attach to any watch. Using the swivel feature to rotate the device 90 degrees enables health monitoring features including sleep monitoring, blood pressure and dynamic heart rate/ pulse monitoring.

The sleek design can also be personalised to match your watch strap, with four colour options (black, silver, gold and rose gold) available.