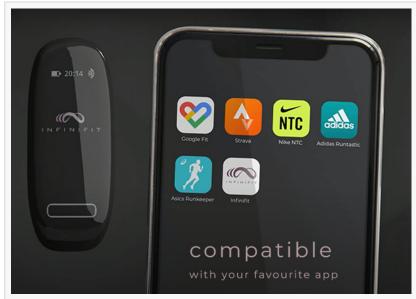

□ Sleep monitoring

☐ Dynamic heart rate

□ Blood pressure

☐ Caller ID

 $\hfill\square$  SMS, e-mail, and social media

notifications

☐ Alarm and Calendar notifications

INFINIFIT is compatible with your favourite fitness app

# **COMPATIBILITY**

INFINIFIT Smart Fitness Tracker is highly compatible, working with iOS and Android devices. It comes with its own easy-to-use fitness tracking app, but gives you the freedom to connect to some of the most popular fitness apps. Giving the user total control and the ability to retain existing fitness data

| Compatible apps include: |
|--------------------------|
| ☐ Google Fit             |
| □ Strava                 |

☐ Nike NTC

□ Adidas Runtastic

☐ Asics Runkeeper

The INFINIFIT Smart Fitness Tracker is available for pre-order now at <a href="http://www.getinfinifit.com/">http://www.getinfinifit.com/</a>