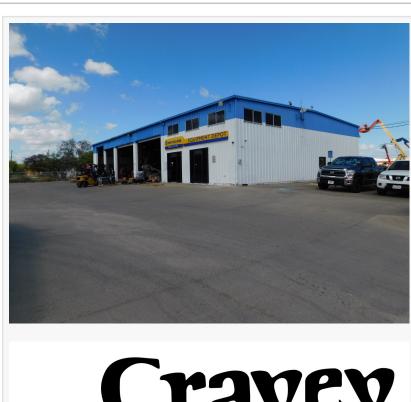

## Cravey Real Estate Services, Inc. Completes 7,500 SF Sale to the Port of Corpus Christi

CORPUS CHRISTI, TX, UNITED STATES, September 2, 2020 /EINPresswire.com/ -- Cravey Real Estate Services, Inc. recently completed the sale of 921 N Port Ave to the Port of Corpus Christi. The 7,500 square foot industrial building sits on 2.35 acres at the corner of Port Ave and IH 37. The property was previously leased by Equipment Depot. Cravey Real Estate associate Adam Stern represented the Seller, KWM Investment LTD.