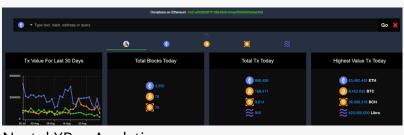

### Use case 3 - Are you interested in blockchains?

It is based on the Nastel XRay analytics platform and digests in real time all the transactions on a number of major public blockchain platforms such as Bitcoin (BTC), Bitcoin Cash (BCH), Ethereum (ETH) and Libra. Nastel XRay provides critical information to make intelligent decisions in crypto currency trading. This platform can be used for private blockchains as well. Again this is a live system with real data and you may be able to discover critical information that you can exploit to make a fortune.