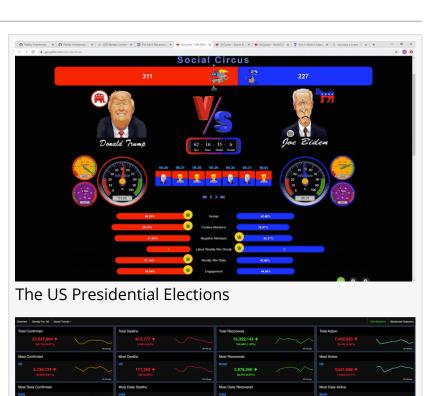

## Use case 1 - <u>The US Presidential</u> <u>Elections, who is going to Win Trump or</u> <u>Biden?</u>

You will see the applied analytics to the real-time feeds of all the Tweets and Reddit posts that are associated with the US presidential elections. The data is categorized and analyzed in real time and grouped as Gossip, Positive and Negative public sentiments and the impact on the Electoral College per state. The system projects a winner in real time, and you may be surprised

Nastel COVID-19 Stats

Nastel XRay Analytics

how some states are flipping! It provides a different view of the social-media and public mood about the presidential candidates, in ways that no one else is considering and is very different from any of the polls.