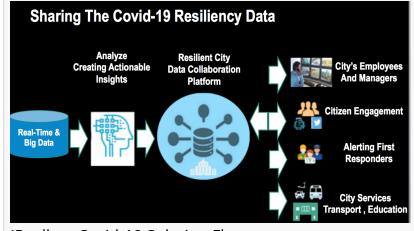

## IP Gallery Logo

IPgallery Covid-19 Command and Control Centre Dashboard

IPgallery Covid-19 Solution Flow

Some Highlights of the Command and Control Centre are

- \* Collects Data from sensors, clinical institutes, Social Networks and Agencies
- \* Visualizes the data

- \* Characterizes the situation Geography and Severity
- \* Shares Actionable Insights with Other Agencies
- \* Activates Pre-Defined Plans
- \* Shares data and instructions with citizens and business