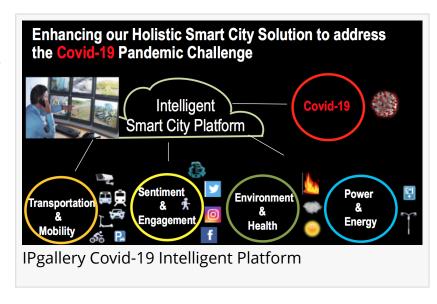

As the worldwide <u>Smart City</u> landscape is disrupted by the Coronavirus COVID-19 pandemic, we help Cities and States act proactively with necessary real-time management tools and automatic execution of emergency plans to overcome the virus spreading, mitigate casualties, and help preserve communities health and urban life normality with minimal socio-economic impact.

IPgallery's COVID-19/Coronavirus Datadriven Smart City Command & Control Center provides stakeholders, mayors, city managers and operators with proactive Public Health Crisis Management tools, allowing to identify and predict trends, activate workflows automatically and execute emergency plans.

IPgallery's Value Proposition –
"Efficient, Citizen, Enterprise Centric
Safe and Resilient City"

- \* Provides the City Managers with Real-Time and Projected Covid-19 Data and Insights
- \* Enables an Holistic View and Action via an Interactive Dashboard
- \* Enables the City to ASAP respond to an Outbreak , Applying plans for infected areas
- \* Enables City's Employees to efficiently and Effectively work from Home
- \* Enables to Share the data and instructions with the Citizens
- \* Enables to Share Data and Instructions with Schools and Mobility Providers