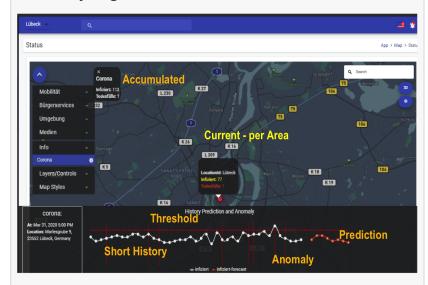

## IP Gallery Logo

IPgallery Covid-19 Command and Control Centre Dashboard

IPgallery Covid-19 Solution Flow

Some Highlights of the Command and Control Centre are

- \* Collects Data from sensors, clinical institutes, Social Networks and Agencies
- \* Visualizes the data

- \* Characterizes the situation Geography and Severity
- \* Shares Actionable Insights with Other Agencies
- \* Activates Pre-Defined Plans
- \* Shares data and instructions with citizens and business