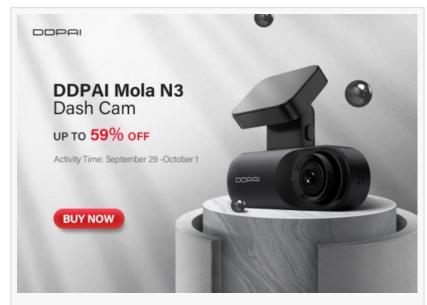

## New Dash Cam to Make Your Trips Funnier: DDPAI Mola N3 Dash Cam on sale now

The much awaited DDPAI Mola N3 Dash Cam has finally gone on sale worldwide.

LONDON, UK, September 28, 2020 /EINPresswire.com/ -- With the popularization of private cars, the number of cars is increasing sharply. Cars can be seen everywhere on roads, trails, parking places. In order to facilitate and quickly resolve disputes, the driving recorders that can record the entire journey have gradually become the new favorites of drivers. It has to be said that the recorder has become a must-have on-board electrical appliance for vehicles.

DDPai Dash Cam N3 With GPS

Original Price: 121.18 USD

Sale Price: 54.53 USD

Promo Code: DDPAIMOLA -2USD

Store Coupon: 3USD

Final Price: 49.53USD (59% OFF)

DDPai Dash Cam N3 Without GPS DDPai Dash Cam N3 Without GPS DDPai Dash Cam N3 DDPai DDPai Dash Cam N3 DDPai DDPai

Original Price: 99.98 USD Sale Price: 44.99 USD

Promo Code: DDPAIMOLA -2USD

Store Coupon: 2USD

Final Price: 40.99USD (59% OFF)

For more promotion details, visit the following link: https://bit.ly/3mAYzYm

Adriaan Brits (Press Agent) **DDPai** +44 20 3287 1724 email us here