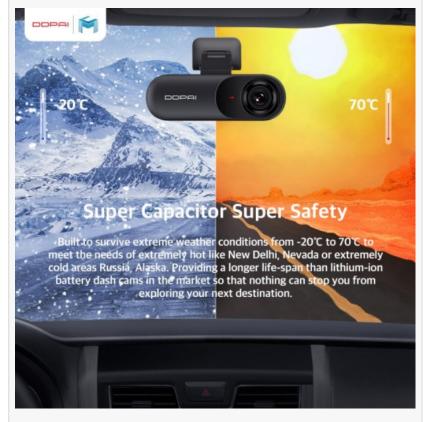

turns, uphill and downhill and lane changes, and synchronously generate an exclusive cool track interface for instant sharing, Make your driving journey unique.

Super capacitor

DDPAI Mola N3 Dash Cam uses super capacitor, which has greater heat and cold endurance and longer lifetime than standard battery technology.

Built to survive extreme weather conditions from -20 to 70 , super capacitor energy conversion is achieved through electric field changes, and does not rely on chemical reactions to achieve capacity conversion, so the charging rate is faster, the internal resistance is smaller, the number of cycles is greater, and less affected by temperature. Therefore, the super capacitor is safer than the lithium battery.