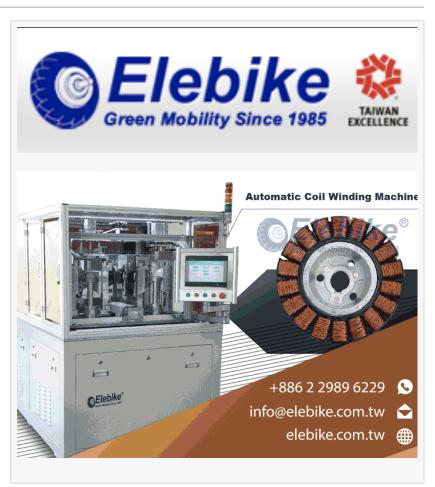

Elebike utilizes automatic winding hub motors during the manufacturing process to improve on the efficiency and longevity of every motor.. And with the amazing flexibility of customization, the company designs a great variety of motors such as a specialized three-wheel-bike singlemotor specifically for the disabled or elders that is much steadier and special motors for familyoriented, easy-to-use snow removal machines to replace loud and bulky industrial ones. The recent trend of green energy will also be beneficial to Elebike in terms of renewable energy.