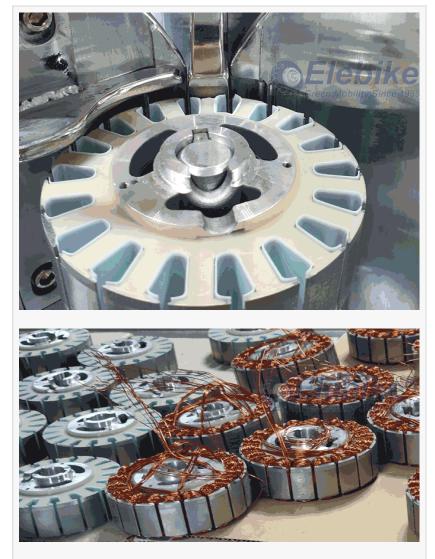

Elebike utilizes automatic winding hub motors during the manufacturing process to improve on the efficiency and longevity of every motor.. And with the amazing flexibility of customization, the company designs a great variety of motors such as a specialized three-wheel-bike singlemotor specifically for the disabled or elders that is much steadier and special motors for familyoriented, easy-to-use snow removal machines to replace loud and bulky industrial ones. The recent trend of green energy will also be beneficial to Elebike in terms of renewable energy.