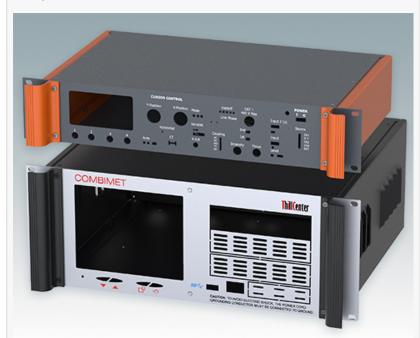

View COMBIMET 19" range here >>

Sean Bailey
OKW Enclosures Inc
+1 412-220-9244
email us here
Visit us on social media:
LinkedIn

COMBIMET 19" rack cases are also available in 24" deep versions as standard

METCASE can supply COMBIMET 19" enclosures fully customized

This press release can be viewed online at: https://www.einpresswire.com/article/528912411

EIN Presswire's priority is source transparency. We do not allow opaque clients, and our editors try to be careful about weeding out false and misleading content. As a user, if you see something we have missed, please do bring it to our attention. Your help is welcome. EIN Presswire, Everyone's Internet News Presswire™, tries to define some of the boundaries that are reasonable in today's world. Please see our Editorial Guidelines for more information.