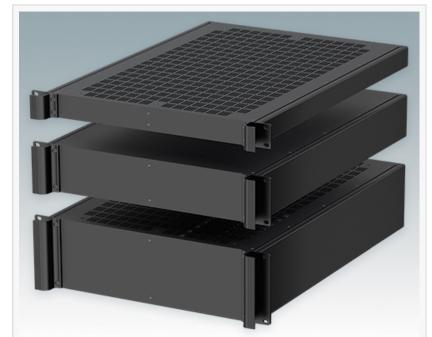

COMBIMET is METCASE's most popular 19" rack case range. Applications include networking and communications, industrial computers,

Custom 28" super deep COMBIMET 19" rack cases for

Custom 28" super deep COMBIMET 19" rack cases for 39" server/network racks

sound and studio electronics, laboratory instruments and control systems.

The new 28" (711.2 mm) deep COMBIMET is METCASE's deepest 19" rack case and is available to special order. It is designed to fit 39" (1,000 mm) deep server/network racks.

Standard COMBIMET enclosures have removable top, base and rear panels, offering full access to the PCBs. The top and base can be specified as either vented or unvented. Other features include ergonomic front panel handles and mounting holes for PCBs and chassis. M4 earth studs on all components ensure electrical continuity.

Custom extra deep COMBIMET 19" cases are available in all heights from 1U to 9U and in any colour (with no extra charge if one of 29 always-in-stock colors is specified). Cases are usually supplied fully assembled.