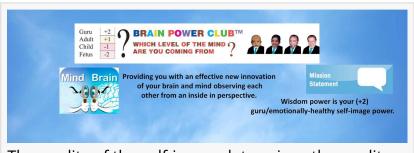

I have a US patent on how to measure emotional health (EH) and as EH is wisdom, I have a presidential rating test that goes as follows:

- 1) Premature self (-2). A macho self, considers itself above the law, is disrespectful, totally self-centered, prejudiced, has all the attributes of ignorance, and is insane.
- 2) Premature self (-1). Corrupt, opportunistic, cunning etc.
- 3) Immature self (+1). Obeys the law but considers himself as the best.
- 4) Super mature (+2). Selfless, humble, has all the attributes of wisdom/EH like compassionate, loving, etc.

(Which Level Describes Trump?)

It is even more essential to wake up to the reality and take action on the fact that Trump's insanity is the symbol in chief of an America that continues to produce these four levels of selves.