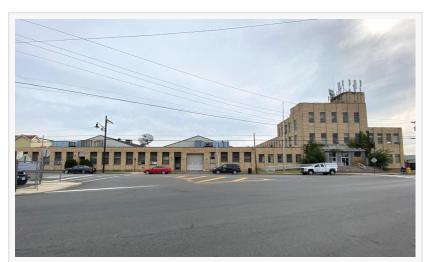

## Former County Administration Building Going up for Auction

81,386+/- SF of office/warehouse to be sold on December 3rd

PATERSON, NJ, USA, November 2, 2020 /EINPresswire.com/ -- Max Spann Real Estate & Auction Co is pleased to announce the Auction of the former Passaic County Administration Building located at 305-319 Pennsylvania Avenue in Paterson, New Jersey. The 81,386+/- sq. ft. building will be sold by order of Passaic County in an online only Auction concluding Thursday, December 3, 2020 at 1:00PM. Bidders

81,386+/-SF of Office/Warehouse

may bid on their computer or through the Max Spann phone app.

Co

The site consists of 81,386+/- sq. ft. of office/warehouse on 1.35+/- acres. The first floor has a

The location is perfect for a business in need of office and warehouse."

Bob Dann, Auctioneer for Max
Spann Real Estate & Auction

total improved area of 55,416+/- sq. ft. The 2nd and 3rd floors each total 12,985+/- sq. ft. The 26,487+/- sq. ft. of garage/mechanical space includes five drive-in doors, a one-story office section, and a three-story office section. The property also includes 20,597+/- sq. ft. of basement area. The mixed-use zoning potentially allows for retail, service, wholesale, warehousing, auto storage, offices, dry cleaning & laundries, etc. The Property is located at the crossroads of Routes 80, 46, and the Garden State Parkway

and adjacent to Paterson's bustling Farmers Market.

"The location is perfect for a business in need of office and warehouse." said Bob Dann, Auctioneer for Max Spann Real Estate & Auction Co. "Just off Route 80 and in the heart of millions of customers."