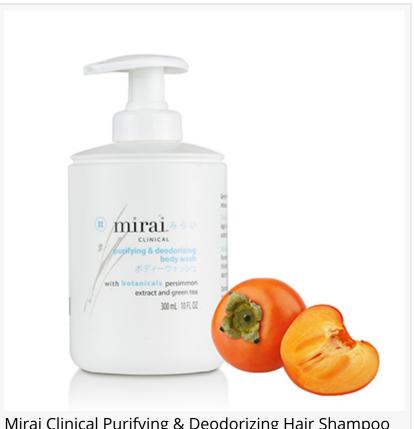

Mirai Clinical Purifying & Deodorizing Hair Shampoo

Mirai Clinical (miraiclinical.com) manufactures and distributes cosmetics that fuse traditional Japanese ingredients with advanced science to provide a range of personal care products in the USA. Based on persimmon extract, which has been used in Japan for centuries for its deodorizing and disinfecting benefits, Mirai Clinical's persimmon bar is handcrafted at a familyowned soap mill in Osaka. This unique, artisanal soap requires time-consuming kneading by hand, months for the drying period, and individual brushing to protect the sensitive ingredients.