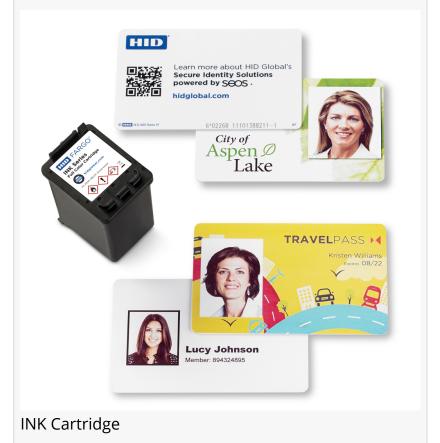

Aptika is the only HID Partner to offer a Free Online Ink Cost Calculator to analyze the cards yield of an INK1000

based on data compiled by Aptika. Try it today!

The HID FARGO INK1000 printer utilizes a single ink cartridge containing YMC (Yellow, Magenta, Cyan) solvent-based inks for printing full-color card designs and barcode-readable composite black. The composite black created by the HID FARGO INK1000 can accurately reproduce even complex characters, such as Kanji, Arabic and Cyrillic.