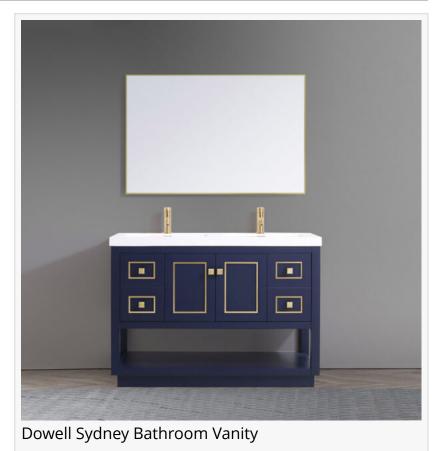

To make it an even easier task New Bathroom Style proudly presents a new model of Dowell bathroom vanity - a beautiful <u>Dowell Sydney</u> model. This vanity can be finished in elegant white or matte blue color and includes a sink. It also available in a single or a double sink options. The vanity offers a revealing hospitality towel rack for additional storage. The sleek look with acrylic sink completes the set for this high-class, designed vanity. The cabinet works well in any bathroom. Dowell has taken the initiative by changing the vanity industry and adding soft closing doors and drawers to their entire product line. By doing so, it will give their customers benefits ranging from safety, health, and the vanity's reliability.