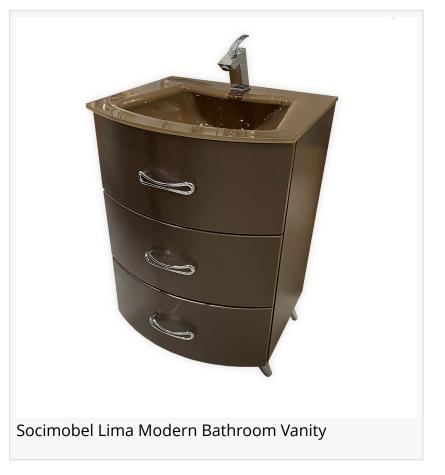

A new and unique "Lima" <u>bathroom</u> <u>vanity</u> from Socimobel is worth particular attention. The bathroom cabinet made out of high-quality MDF/DM material.

## A soft-closing mechanism is produced

in Germany. It is very reliable as professional engineers took part in developing this part of the unit. This way, the buyers can get excellent details and components in one product which were released by the leading European brands from three countries at once – Spain, Italy, and Germany. "Lima" bathroom vanity is a freestanding unit. The vanity is shipped already assembled and all the installation hardware is included. With a minimalistic and modern design, this vanity is perfect for medium space. The "Lima" bathroom vanity offers extensive storage for all possible kinds of bathroom necessities.

The appearance of the furniture largely depends on the quality of the fittings. Fasteners, handles, hinges, screws must be resistant to constant exposure to steam and water. It is better to give preference to a chrome-plated coating - it does not tarnish and is easy to clean from limescale. That is why the designers of the "Lima" vanity complemented it with three shiny chrome handles. One on each drawer that underlines the minimalist design.