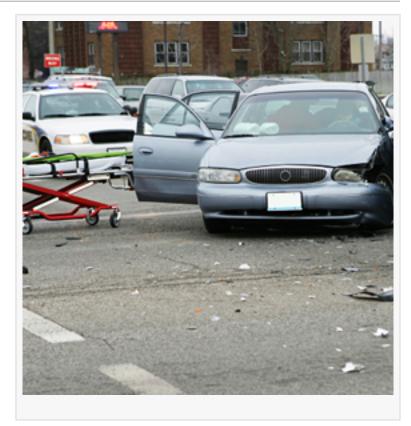

## Vocational Evaluation Experts for Personal Injury Lawyers

NORTHERN NEW JERSEY, NEW JERSEY, UNITED STATES, December 31, 2020 /EINPresswire.com/ -- When an accident or serious injury happens, the effects can be devastating and long-lasting. OAS assists in objectively documenting the economic damages in a personal injury case.

OAS Specializes in evaluating seriously injured individuals in Personal Injury, Medical Malpractice, Product Liability, Motor Vehicle Accident, and Slip and Fall cases. A <u>vocational evaluation</u> is necessary in personal injury cases where an individual's injury has affected the persons' ability to go back and perform the same type of work, or to perform work activity that requires less physical demands.