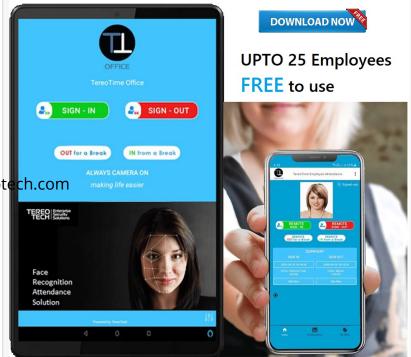

Satish Kumar

VMS is packed with features such as Face Recognition technology and automated processes to ensure your Business has the latest in VMS (Pay-as-you-Go Solution)

Tereo Face Recognition Attendance Solution can replace your Biometric / Paper Attendance process and provide your Employees with a Contactless Attendance experience – no matter whether they are in the office or working remotely. With Face Recognition, Geo-Location, a Leave Management System, and Dynamic Reporting, your HR can

deploy a secure, scalable Attendance solution for Employees, Contractors, and Vendor partners.

(UPTO 25 Employees FREE to use)

Tereo Material Gate Pass Management Solution is designed to replace hard to audit paper Gate Pass processes. Tereo MGM is a fully integrated solution that can instantly digitize and automate the Gate Pass system of any organization. Tereo MGM enables organizations to track, audit, and report the movement of materials in and out of their offices.

Tereo Face Recognition Employee Attendance Solution

This press release can be viewed online at: https://www.einpresswire.com/article/535080690 EIN Presswire's priority is source transparency. We do not allow opaque clients, and our editors