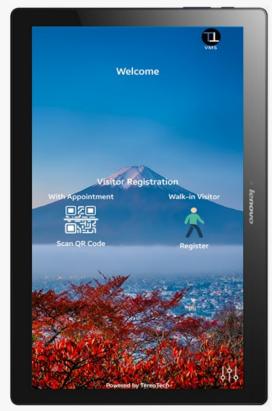

Tereo <u>Visitor Management Solution</u> (VMS) is fully customizable to suit the needs of any organization. It offers a Contactless experience to Visitors, Security staff, and Employees. Tereo

"

We are excited in this journey with our clients and look forward to bringing Smart Technology Solutions that deliver value and a richer experience to our Customers."

Material Inward/ Outward Gate Pass Solution

Satish Kumar

TereoTech Solutions Pvt. Ltd.

+91 98922 22242

satishkumar@tereotech.com, info@tereotech.com

Visit us on social media:

LinkedIn

Tereo Visitor Management Solution (VMS)