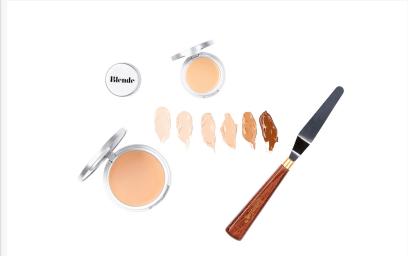

Vegan custom foundation on blending board

what women would like to learn. First Karlin can custom blend makeup, via zoom, that may be missing from her clients makeup drawer. Then during a 45-minute Zoom private lesson she covers all the tips and tricks from 28 years in the TV makeup business.