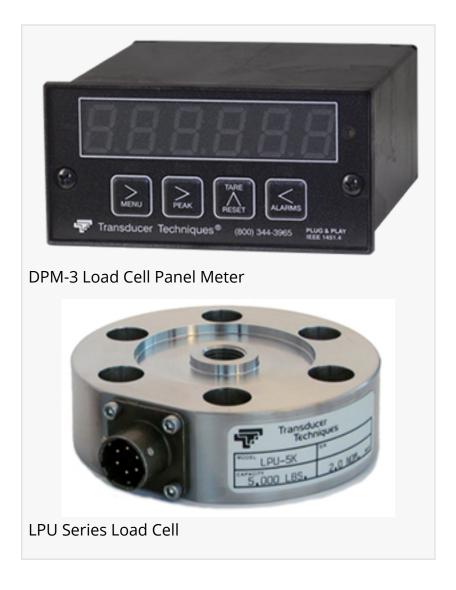

## LPU/DPM-3 System includes LPU Low Profile Universal Load Cell and DPM-3 Panel Mount Load Cell Meter.

LPU/DPM-3 System, great load cell system for tight places.

TEMECULA, CA, UNITED STATES, February 5, 2021 /EINPresswire.com/ -- New from Transducer Techniques an economically priced System combination comprising of our popular LPU, (Low Profile Universal Load Cell) and our DPM-3 Load Cell Panel Meter. This system is suitable for a variety of industrial and OEM force measurement and weighing applications. The DPM-3, <u>load cell meter</u>, can be scaled to a full five digits/samples 60 readings per second/analog output and true peak reading capability. The LPU is a tension or compression load cell offered in 14 ranges from 100 LBS, to 50K LBS. Hold down is via outside diameter counter bored thru-holes. and loading is thru center at either end.