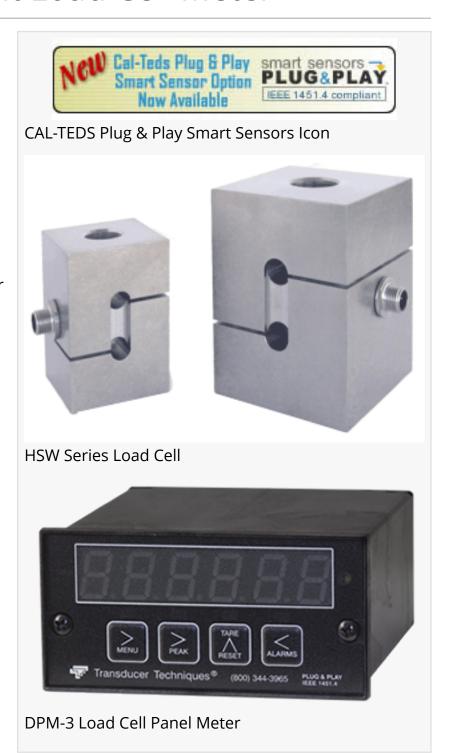

## HSW Hermetically Sealed Load Cell and our DPM-3 Panel Mount Load Cell Meter

From Transducer Techniques our HSW, Hermetically Sealed Load Cell, and our DPM-3 Panel Mount Load Cell Meter in an economically priced System combination.

TEMECULA, CALIFORNIA, UNITED STATES, February 6, 2021 /EINPresswire.com/ -- New from Transducer Techniques an economically priced System combination comprising of our popular HSW, Hermetically Sealed Load Cell, and our DPM-3 Panel Mount Load Cell Meter. This system is suitable for a variety of industrial and OEM force measurement and weighing applications. The DPM-3 can be scaled to a full five digits / samples 60 readings per second / analog output and true peak reading capability. The HSW is a tension load cell or compression load cell offered in a variety of ranges from 1K LBS. to 50K LBS. This system offers high accuracy, low deflection, and fast frequency response.