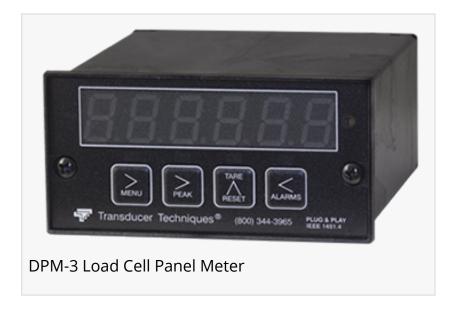

## System combination comprising of our popular MLP load cell and our DPM-3 Panel Mount Meter

A new system for a variety of industrial and OEM force measurement and weighing applications.

TEMECULA, CALIFORNIA, UNITED STATES, February 9, 2021 /EINPresswire.com/ -- New from Transducer Techniques an economically priced System combination comprising of our popular MLP, Mini Low Profile Load Cell, "Mini <u>load cell</u>" and our DPM-3, Panel Mount <u>Load Cell Meter</u>. This system is suitable for a variety of industrial and OEM force measurement and weighing applications. The DPM-3 can be scaled to a full five digits/samples 60 readings per second/analog output and true peak reading capability. This is a tension and compression Load Cell constructed from stainless steel and aluminum alloy and offered in a variety of ranges from 10 LBS. to 1,000 LBS. Accuracies are consistent with highly accurate strain gauge based load cells.