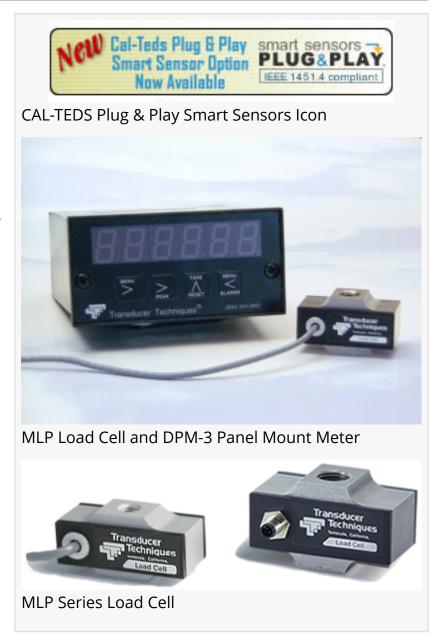

## System combination comprising of our popular MLP load cell and our DPM-3 Panel Mount Meter

A new system for a variety of industrial and OEM force measurement and weighing applications.

TEMECULA, CALIFORNIA, UNITED STATES, February 9, 2021 /EINPresswire.com/ -- New from Transducer Techniques an economically priced System combination comprising of our popular MLP, Mini Low Profile Load Cell, "Mini <u>load cell</u>" and our DPM-3, Panel Mount <u>Load Cell Meter</u>. This system is suitable for a variety of industrial and OEM force measurement and weighing applications. The DPM-3 can be scaled to a full five digits/samples 60 readings per second/analog output and true peak reading capability. This is a tension and compression Load Cell constructed from stainless steel and aluminum alloy and offered in a variety of ranges from 10 LBS. to 1,000 LBS. Accuracies are consistent with highly accurate strain gauge based load cells.