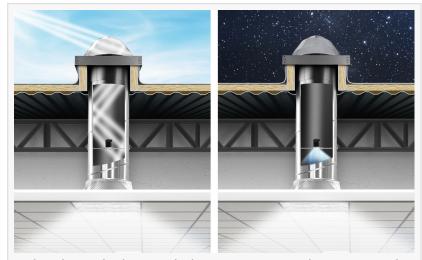

Cost-effective, energy-efficient and eco-friendly, a Solatube TDD harvests

Solatube Tubular Daylighting Device with Integrated LED Light Kit

Solatube Tubular Daylighting Devices create inspiring, sustainable and healthy, high-performance learning environments

daylight at the rooftop, transfers it down a highly reflective tube (which bends up to 90 degrees and can be up to 70 feet or more long) and distributes it evenly into an interior space through a diffuser at the ceiling — on both sunny and cloudy days — with virtually no maintenance.

With Solatube TDDs, daylight can reach places never thought possible, overcoming limitations associated with windows and traditional skylights in both new and retrofit applications, eliminating the need for electric light during the day. Additionally, Solatube is proud to offer the highest Light Transfer Efficiency (LTE), the most consistent Color Temperature Maintenance (CTM) and the best light-to-solar heat gain ratio of any daylighting system on the market –