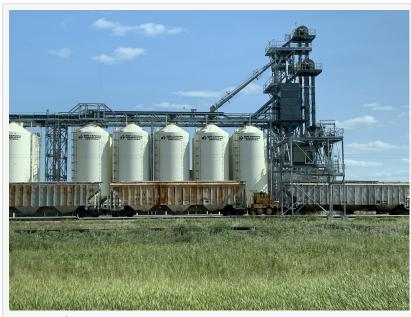

## New Inland Port at Emerson, Manitoba

Mid Canada Transload Services - Now Operational

EMERSON, MANITOBA, CANADA, February 17, 2021 /EINPresswire.com/ -- Emerson, Manitoba
Mid Canada Transload Services Ltd is one of the largest privately owned inland ports in Manitoba. It is strategically located near the 24 hour US/Canada customs port at Emerson, MB and alongside highway 75, Western Canada's main artery to the US market. The 250 acre site has daily rail service from the CN and BNSF railways that will connect customers to all points in North America at exceptional freight

MCTS elevator

rates. Mid Canada Transload Services operates a 4500 MT grain handling facility along with 2 miles of track.

We're open for business"

Real Tetrault

The Mid Canada Transload Services site includes a 10,000 foot warehouse and office space suitable for LTL or FTL shipments to and from Western Canada and the US. There is also a heavy truck maintenance shop and truck wash on the yard. The transload site has already welcomed local