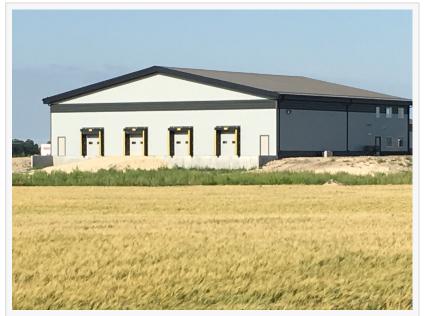

MCTS elevator

rates. Mid Canada Transload Services operates a 4500 MT grain handling facility along with 2 miles of track.

We're open for business"

Real Tetrault

The Mid Canada Transload Services site includes a 10,000 foot warehouse and office space suitable for LTL or FTL shipments to and from Western Canada and the US. There is also a heavy truck maintenance shop and truck wash on the yard. The transload site has already welcomed local

"We're open for business", said Tetrault.

Real Tetrault
Mid Canada Transload Services Ltd
+1 204-794-6077
rtetrault@midcantransload.com
Visit us on social media:
Facebook

10,000 foot warehouse

Office Space