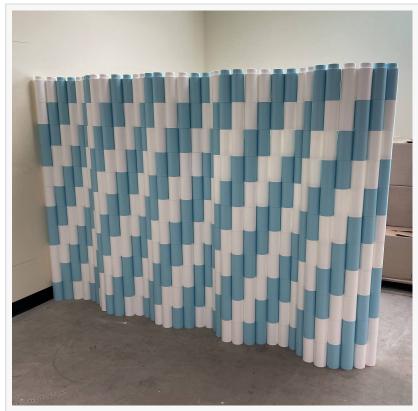

MINNEAPOLIS, MINNESOTA, UNITED STATES, February 18, 2021 /EINPresswire.com/ -- EverBlock, the leading manufacturer and provider of modular building systems has developed a unique cylinder-shaped building block system called, EverCurve. EverCurve consists of a series of interlocking tubular modules that connect to create walls, dividers, open partitions and other fun objects.

EverCurve module has a set-backed, rounded, connector lug, on top, that is designed to allow additional tubes to nest, and lock, on top.

Tube modules are designed to connect easily, using a pressure fit which creates a strong link between blocks. Tubes can then rotate around this pressure fit, allowing for the creation of various shapes and angles.

Alternate EverCurve colors to build amazing modular partitions that add fun and excitement to your space. Choose between fully closed tubes or tubes with open

spacing for ventilation and visibility.

Add curves to sections for added stability or to follow existing floor plans, surround furniture, or create visually stunning architectural patterns for dividers.