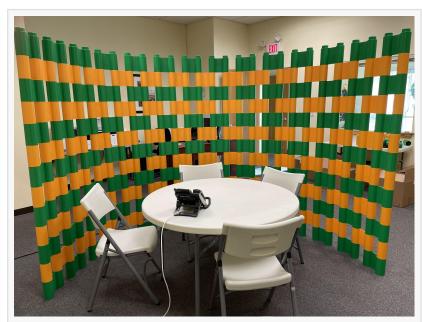

EverCurve Office Rounded Open-Wall

The EverCurve system consists of 3-cylinder shapes, as well as a rounded finishing cap. As with the EverBlock modular building blocks, EverCurve is available in 16 vibrant color options. Each

EverCurve module has a set-backed, rounded, connector lug, on top, that is designed to allow additional tubes to nest, and lock, on top.

Tube modules are designed to connect easily, using a pressure fit which creates a strong link between blocks. Tubes can then rotate around this pressure fit, allowing for the creation of various shapes and angles.

Alternate EverCurve colors to build amazing modular partitions that add fun and excitement to your space. Choose between fully closed tubes or tubes with open

spacing for ventilation and visibility.

Add curves to sections for added stability or to follow existing floor plans, surround furniture, or create visually stunning architectural patterns for dividers.