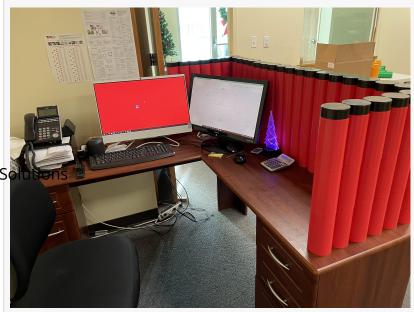

Alternate EverCurve colors to build amazing modular partitions that add fun and excitement to your space. Choose between fully closed tubes or tubes with open

spacing for ventilation and visibility.

Add curves to sections for added stability or to follow existing floor plans, surround furniture, or create visually stunning architectural patterns for dividers.

EverCurve modules are designed to be 100% reusable and reconfigurable and tubular modules are also recyclable.

EverBlock, a Division of Versare Solutions, LLC. Minneapolis based company manufactures life-size modular building blocks, wall panel systems, portable free-standing partitions, tabletop screens and modular flooring systems.