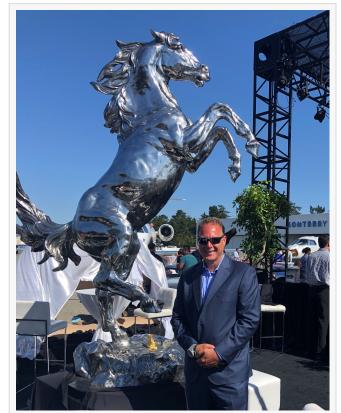

Mark Russo stands in front of the 10 foot tall Stainless Steel Rearing Stallion at the Monterey Jet Center as Foundry Michelangelo prepares for Gordon McCall's Motorworks Revival event in Monterey, California