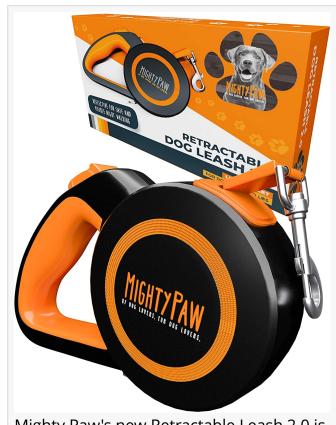

Mighty Paw's new Retractable Leash 2.0 is now available for sale

a durable stainless steel coil, a bonus D-ring and an ergonomic anti-slip handle. Combined, they eliminate jams for a stress-free, comfortable and safe walking experience."

## Retractable Leash 2.0 Details:

- \*16' retractable tape leash
- \*Premium quality nylon
- \*Durable stainless steel coil
- \*Heavy duty design built to last
- \*One touch quick-lock braking system
- \*Easy to use
- \*360 degree swivel clip
- \*Tangle-free design

- \*Stress-free walking experience
- \*Reflective safety ring
- \*Reflective nylon leash tape
- \*Ultimate night time visibility
- \*Ergonomic anti-slip handle
- \*Keeps hands comfortable on long walks
- \*Bonus D-ring
- \*Holds poop bags or keys
- \*2 sizes for dogs up to 110 lbs
- \*Stylish design
- \*2 bright colors