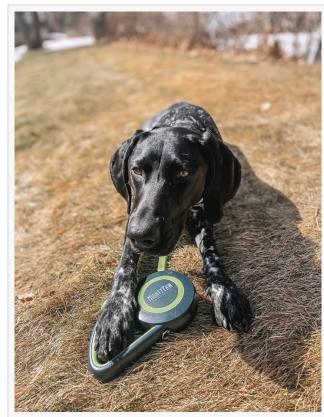

GSP Nyx is showing off the Mighty Paw Retractable Dog Leash 2.0

This press release can be viewed online at: https://www.einpresswire.com/article/538253354

EIN Presswire's priority is source transparency. We do not allow opaque clients, and our editors try to be careful about weeding out false and misleading content. As a user, if you see something we have missed, please do bring it to our attention. Your help is welcome. EIN Presswire, Everyone's Internet News Presswire™, tries to define some of the boundaries that are reasonable in today's world. Please see our Editorial Guidelines for more information. © 1995-2021 IPD Group, Inc. All Right Reserved.