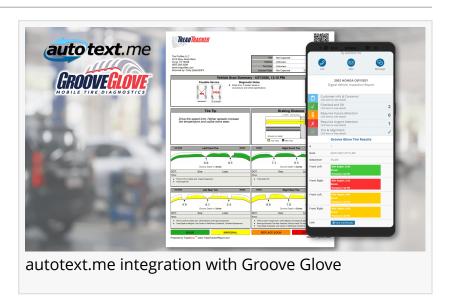

Upon a technician's completion of a scan using the Groove Glove device, results associated with the VIN or license plate are instantly transferred to the autotext.me DVI (<u>Digital Vehicle Inspection</u>) in a professional, graphical format, which are stored indefinitely for future reference.

Results are displayed in both the shop's view and the customer's DVI, which are delivered via text or email through autotext.me. The integration enables clients to view inspection results along with the Groove Glove report, displaying average tread depth and pressure of each tire along with a link to the full PDF report in one easily shared digital document.