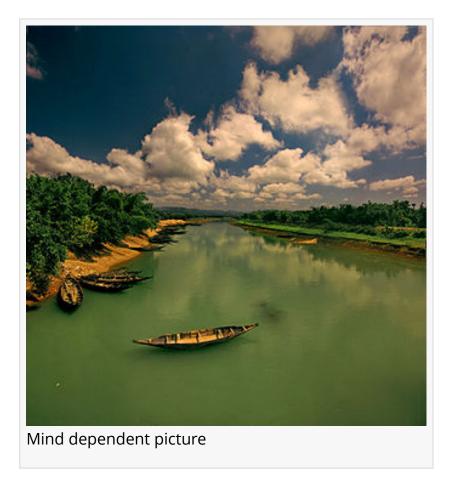

## Landmarks of Bangladesh

Jaflong is a tourist spot in Sylhet division. It is about 60 km from Sylhet town and takes two hours drive to reach there.

JASHORE, KHULNA, BANGLADESH, April 24, 2021 /EINPresswire.com/ -- In early 2005, Laskar Mugsudur Rahman, Deputy Conservator of Forests, Sylhet Forest Division, observed that Jaflong that he heard in his boyhood as the 'lungs' of Greater Sylhet was at stake due to on going encroachments and establishment of unauthorized stone crushing mills. He took initiatives to recover the land and establish a recreation-cum-botanical park named as 'Jaflong Green Park'.

"

I prefer Jaflong.It is a beautiful place in Bangladesh.People love travel this place.It has a huge beautiful places. For example: Rivers,forest,beautiful stone etc. There are another region lives here" *Mostafizur Rahman* 