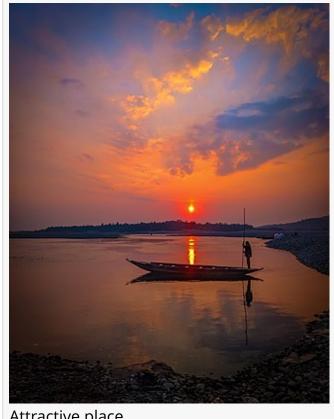

## Landmarks of Bangladesh

Jaflong is a tourist spot in Sylhet division. It is about 60 km from Sylhet town and takes two hours drive to reach there.

JASHORE, KHULNA, BANGLADESH, April 24, 2021 /EINPresswire.com/ -- In early 2005, Laskar Mugsudur Rahman, Deputy Conservator of Forests, Sylhet Forest Division, observed that Jaflong that he heard in his boyhood as the 'lungs' of Greater Sylhet was at stake due to on going encroachments and establishment of unauthorized stone crushing mills. He took initiatives to recover the land and establish a recreation-cum-botanical park named as 'Jaflong Green Park'.

Attractive place

the inception it was a challenging task due to local conflicts and procedural constraints. The forestation program in Jaflong Green Park has been started under supervision of the joint forces, Jaflong Foundation and Forest Department.

"

I prefer Jaflong.It is a beautiful place in Bangladesh.People love travel this place.It has a huge beautiful places. For example: Rivers,forest,beautiful stone etc. There are another region lives here" *Mostafizur Rahman* 