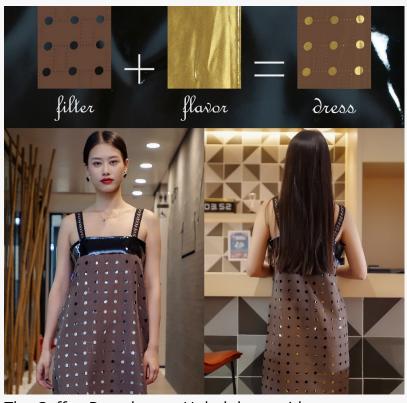

The versatile 'Agile Collars' proposes standard

interchangeable collars to snap on and off, as well as an online platform to design and create personalized collars. The <u>'Executive Apron'</u> uses buckles to quickly reverse between office dress and silk gown. The <u>'Coffee Percolator'</u> is a holed dress with inside hooks that allows the wearer to remove and change the inner layer, with eight different color options to play with.

Guillaume Maximin Effy By Design +8617717061708 email us here Visit us on social media: LinkedIn

Executive Apron ~ Two-sides reversible office dress

The Coffee Percolator ~ Holed dress with interchangeable inner layers