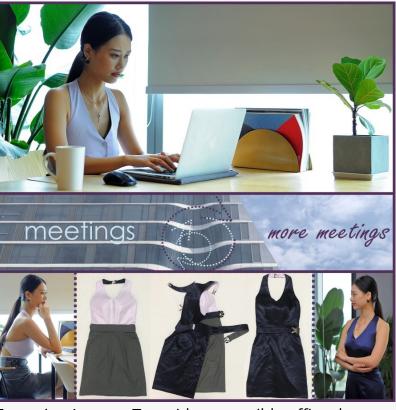

The versatile 'Agile Collars' proposes standard

interchangeable collars to snap on and off, as well as an online platform to design and create personalized collars. The <u>'Executive Apron'</u> uses buckles to quickly reverse between office dress and silk gown. The <u>'Coffee Percolator'</u> is a holed dress with inside hooks that allows the wearer to remove and change the inner layer, with eight different color options to play with.