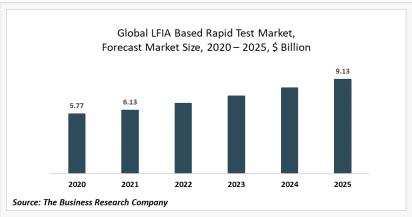

The global lateral flow immunoassay (LFIA) based rapid test market is expected to grow from \$5.77 billion in 2020 to \$6.13 billion in 2021 at a compound annual growth rate (CAGR) of 6.4%. The growth is mainly due to the companies resuming their operations and adapting to the new normal while recovering from the COVID-19 impact, which had earlier led to restrictive containment measures involving social distancing, remote working, and the closure of commercial activities that resulted in operational challenges. The lateral flow immunoassay market is expected to reach \$9.13 billion in 2025 at a CAGR of 10%.