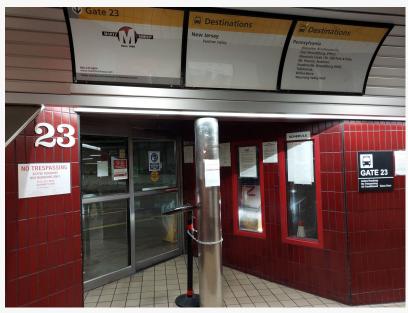

NEW YORK NY – TransportAzumah introduces three new bus routes for the 2021 season from the Port Authority Bus Terminal to Six Flags Great Adventure, Dorney Park & Wildwater Kingdom, and Hershey Park. All of these routes will be operated on our behalf by Martz Trailways and depart from Gate 23 at the Port Authority. These new services will provide replacement service or totally new service between New York City and some of the Northeast's most iconic amusement parks.

## SCHEDULE

Bus service from Gate 23 at the Port Authority Bus Terminal to Six Flags NAME OF A CONSTRAINT OF A CONS

Bus At Gate 23

Gate 23 Port Authority Bus Terminal

Great Adventure begins Saturday, May 8, 2021 and will operate on the following schedule: