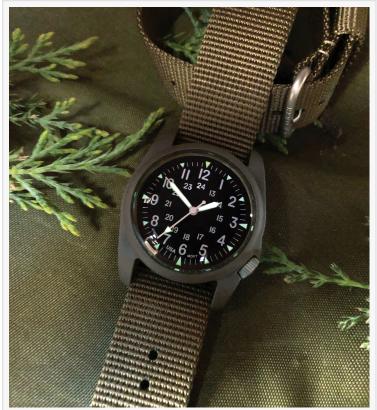

A-2RA RETROFORM 40mm (MSRP: \$140) One of the most notable features of the A-2RA RETROFORM is its rugged, U.S.

Bertucci<sup>®</sup> Ultimate Field Watch<sup>™</sup> introduces the A-2RA RETROFORM<sup>™</sup>, a painstakingly authentic, retro-inspired field watch that pays homage to military-issued field watches of the 1960s.

Patented, Unibody<sup>™</sup> 40 mm case. The fiber-reinforced polycarbonate case is lightweight, durable and lays comfortably on the wrist. The case features a distinct olive drab (OD) color, which is an authentic U.S. Army color.

Additionally, the watch features a Duraform<sup>™</sup> domed crystal, which is impact, shatter and fingerprint resistant with high optical clarity. The A-2RA RETROFORM is powered by a U.S. assembled, all-metal jeweled movement for pinpoint accuracy, reliability and long-lasting life.

Other notable features include: •Bwiss super luminous hands and markers for enhanced visibility in low-light conditions •Easy-to-read dial with 12- and 24-hour time markings
•D.S. Patented, Active Comfort™ RETROFORM™ nylon band provides wrist-forming comfort (Available in three colors: OD, Khaki and Ghost Gray)
•Eive-year battery life
•D00 m water resistance
•Assembled in the U.S. using U.S and international parts
•Three-year warranty