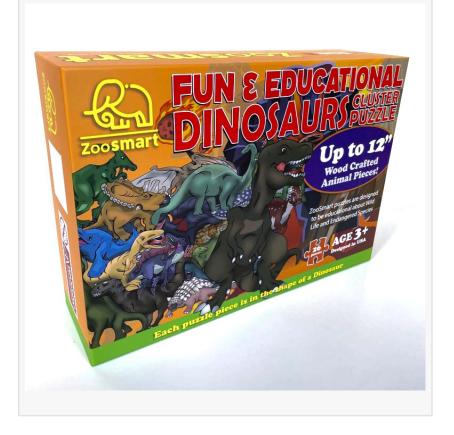

ZooSmart by Ignithink is introducing to the market different cluster puzzles with their most recent puzzle in a

Dinosaurs version with 18 big dinosaurs uniquely designed and crafted in wood and with their names and habitat facts links in the back of the puzzle. This puzzle also comes with extra pieces to form a wooden frame with the theme of exploding volcanos which also helps as an initial guide to build this challenging puzzle.

The Dinosaurs cluster puzzle can be seen following <u>this link</u> and to learn more about cluster puzzles you can visit Ignithink's web page <u>www.ignithink.co</u>

PR Ignithink +1 703-879-4883 email us here Visit us on social media: Facebook