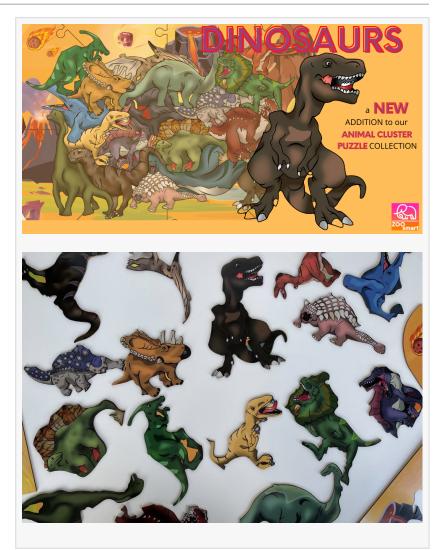

ZooSmart by Ignithink is introducing to the market different cluster puzzles with their most recent puzzle in a

Dinosaurs version with 18 big dinosaurs uniquely designed and crafted in wood and with their names and habitat facts links in the back of the puzzle. This puzzle also comes with extra pieces to form a wooden frame with the theme of exploding volcanos which also helps as an initial guide to build this challenging puzzle.

The Dinosaurs cluster puzzle can be seen following <u>this link</u> and to learn more about cluster puzzles you can visit Ignithink's web page <u>www.ignithink.co</u>

PR Ignithink +1 703-879-4883 email us here Visit us on social media: Facebook